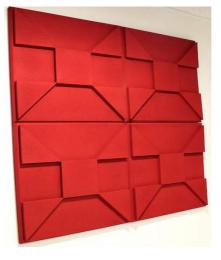

## **Reactor 3D**

| Product description | <ul> <li>Acoustic panel convoluted foam</li> <li>Visible face: painting</li> <li>Back: against the wall, ceiling or glass surface</li> <li>Panel chamfered at 45 ° to an edge (15 x 15 mm)</li> </ul> |
|---------------------|-------------------------------------------------------------------------------------------------------------------------------------------------------------------------------------------------------|
| Size/Weight         | Dimensions 600 x 600 x 50 mm (270 g) / 1000 x 500 x 50 mm<br>(375g)<br>600 x 1200 x 50 mm (540g) / 1200 x 1200 x 50 mm (1080g)                                                                        |
| Colors              | Color Swatch choose from 31 colors + code PANTON                                                                                                                                                      |
| Norms               | Fire certification France M1 / Europe B-s2, d0                                                                                                                                                        |
| Performances        | Very high absorption coefficient<br>Average absorption coefficient in mdiums and highs: 0.99                                                                                                          |
| Technical aspects   | Volume weight 11 kg / m3<br>Temperature resistance -40 ° C to + 150 ° C<br>Thermal conductivity 0.035 W / mK<br>Resistant to light and water<br>Recyclable                                            |
| Installation        | Apply a bead of adhesive on the periphery of the rear face of the panel (glue surcharge)<br>Handle carefully with clean hands                                                                         |