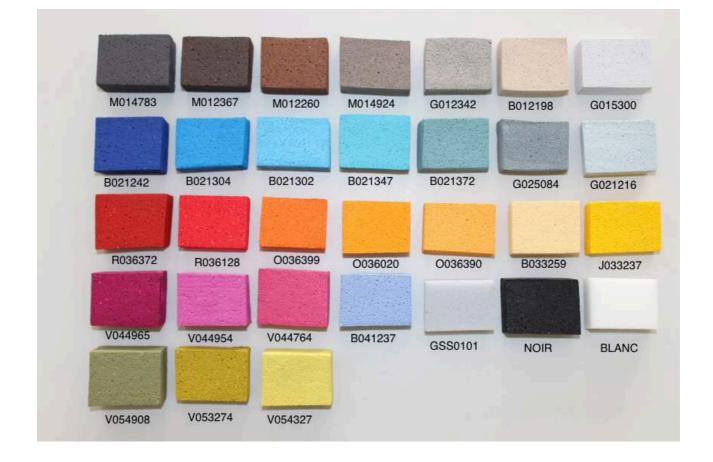

## **Reactor 3D**

| Product description | <ul> <li>Acoustic panel convoluted foam</li> <li>Visible face: painting</li> <li>Back: against the wall, ceiling or glass surface</li> <li>Panel chamfered at 45 ° to an edge (15 x 15 mm)</li> </ul> |
|---------------------|-------------------------------------------------------------------------------------------------------------------------------------------------------------------------------------------------------|
| Size/Weight         | Dimensions 600 x 600 x 50 mm (270 g) / 1000 x 500 x 50 mm<br>(375g)<br>600 x 1200 x 50 mm (540g) / 1200 x 1200 x 50 mm (1080g)                                                                        |
| Colors              | Color Swatch choose from 31 colors + code PANTON                                                                                                                                                      |
| Norms               | Fire certification France M1 / Europe B-s2, d0                                                                                                                                                        |
| Performances        | Very high absorption coefficient<br>Average absorption coefficient in mdiums and highs: 0.99                                                                                                          |
| Technical aspects   | Volume weight 11 kg / m3<br>Temperature resistance -40 ° C to + 150 ° C<br>Thermal conductivity 0.035 W / mK<br>Resistant to light and water<br>Recyclable                                            |
| Installation        | Apply a bead of adhesive on the periphery of the rear face of the panel (glue surcharge)<br>Handle carefully with clean hands                                                                         |