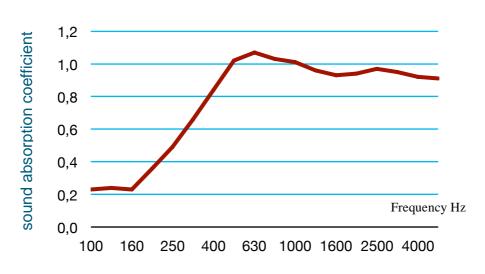

|
| Performances        | Very high absorption coefficient<br>Average absorption coefficient in mdiums and highs: 0.99                                                                                                          |
| Technical aspects   | Volume weight 11 kg / m3<br>Temperature resistance -40 ° C to + 150 ° C<br>Thermal conductivity 0.035 W / mK<br>Resistant to light and water<br>Recyclable                                            |
| Installation        | Apply a bead of adhesive on the periphery of the rear face of the panel (glue surcharge)<br>Handle carefully with clean hands                                                                         |





**Curve sound absorption**